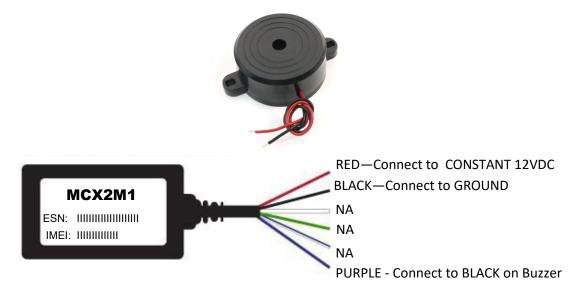

## Welcome to LoneStar Tracking! Thank you for choosing LST to help you monitor your assets 24/7 from any smart

We recommend professional installation of the Scorpion LTE.

The Scorpion LTE has several inputs and outputs that can be used for different purposes. This guide will show you how to connect a buzzer.

To connect your buzzer, first connect the RED wire from your buzzer to a +12 power source. Next, connect the BLACK wire from the buzzer to the PURPLE wire on your GPS tracker.

Login Site: <a href="http://fleetone.lonestartracking.com">http://fleetone.lonestartracking.com</a>